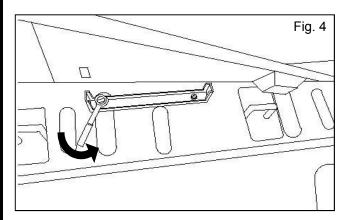

3) Lift floor carpet along seam to access rear bracket.

4) Remove (2) bolts using **10mm Socket Wrench** and remove the rear bracket.

**CAUTION:** Bracket has sharp edges.