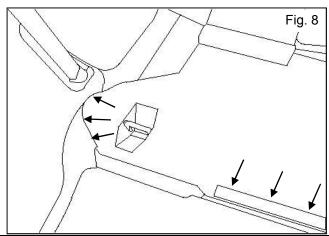

3) Lift floor carpet along seam to access rear bracket.

4) Remove (2) bolts using **10mm Socket Wrench** and remove the rear bracket.

**CAUTION:** Bracket has sharp edges.

### **INSTALLATION PROCEDURE (Continued):**

5) Using a **Utility Knife**, cut a 25mm (1") slit and pull back carpet to access bolts.

6) Using the **10mm Socket Wrench**, remove the (2) bracket bolts.

7) Reach in from carpet seam and remove bracket.