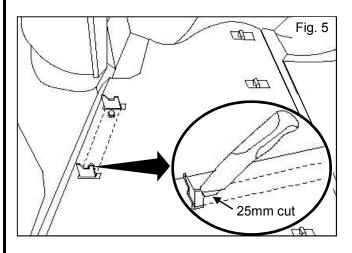

### **INSTALLATION PROCEDURE (Continued):**

5) Using a **Utility Knife**, cut a 25mm (1") slit and pull back carpet to access bolts.

6) Using the **10mm Socket Wrench**, remove the (2) bracket bolts.

7) Reach in from carpet seam and remove bracket.