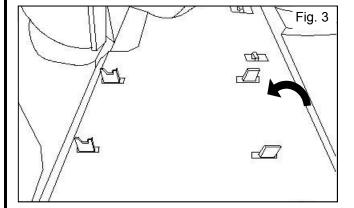

3) Lift floor carpet along seam to access rear bracket.

4) Remove (2) bolts using **10mm Socket Wrench** and remove the rear bracket.

**CAUTION:** Bracket has sharp edges.

### **INSTALLATION PROCEDURE (Continued):**

5) Using a **Utility Knife**, cut a 25mm (1") slit and pull back carpet to access bolts.

6) Using the **10mm Socket Wrench**, remove the (2) bracket bolts.

7) Reach in from carpet seam and remove bracket.