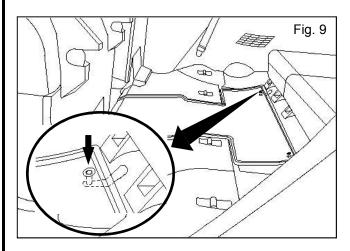

# **INSTALLATION PROCEDURE (Continued):**

9) Place Center Console Floor Mat into vehicle and attach both grommets to floor hooks.

10) Tumble the seats back into position and tuck both tabs under 2nd row seat trim.