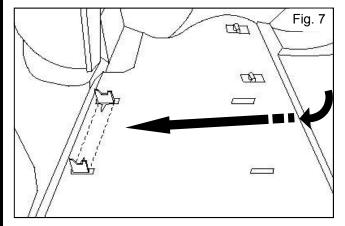

**CAUTION:** Bracket has sharp edges.

8) Tuck floor carpet back underneath side trim and carpet seam. Ensure that all of forward section of floor carpet is under rear section of floor carpet before proceeding to next step.