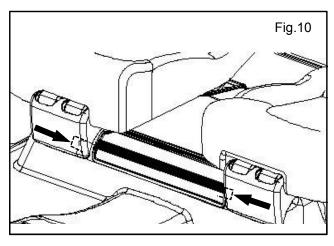

# **INSTALLATION PROCEDURE (Continued):**

9) Place Center Console Floor Mat into vehicle and attach both grommets to floor hooks.

10) Tumble the seats back into position and tuck both tabs under 2nd row seat trim.