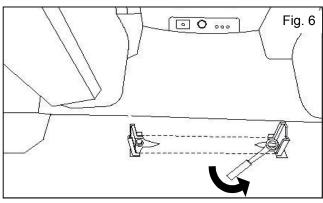

### **INSTALLATION PROCEDURE (Continued):**

5) Using a **Utility Knife**, cut a 25mm (1") slit and pull back carpet to access bolts.

6) Using the **10mm Socket Wrench**, remove the (2) bracket bolts.

7) Reach in from carpet seam and remove bracket.