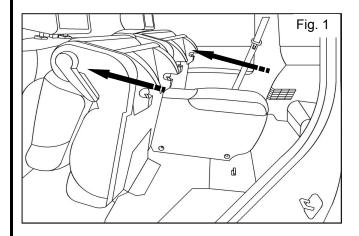

#### **INSTALLATION PROCEDURE:**

1) Tumble 2nd row seats forward.

- 2) Remove center console unit
  - a) Remove (2) screws from each side of console unit. **T20 Torx Wrench**
  - b) Lift up and remove console