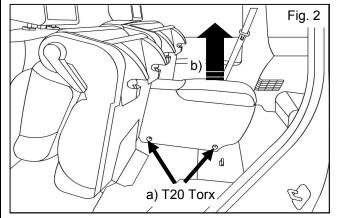

#### **INSTALLATION PROCEDURE:**

1) Tumble 2nd row seats forward.

- 2) Remove center console unit
  - a) Remove (2) screws from each side of console unit. **T20 Torx Wrench**
  - b) Lift up and remove console